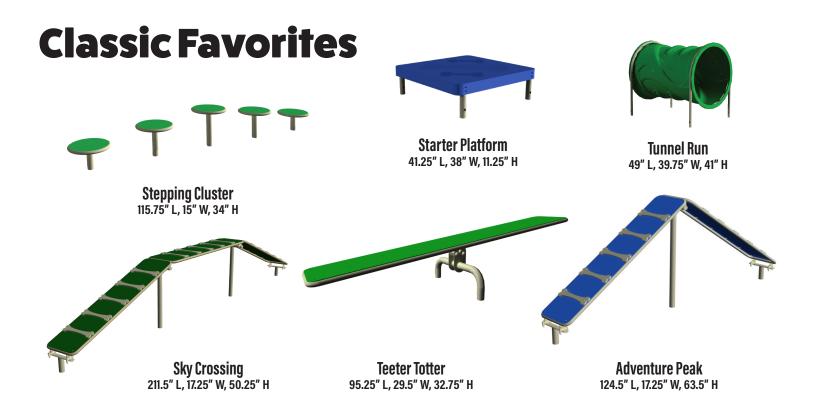

## An innovative new Dog Park line...

designed for what dogs and owners really enjoy doing together.



Most dogs just want to play... and hang out with you.



The reason most owners take their pets to Dog Parks is to have outdoor fun and enjoy companionship - not to compete in professional dog shows. So we've created a product line that offers maximum enjoyment for everyone.



## Me and My Pal Bench

Even outdoors, dogs like to spend time with their **human best friends.** Introducing the world's first bench designed for people and their canine buddies. Dogs can hop right up the steps and be close to the one they love. This will be a favorite in your next dog park - better get two! 81.75" L, 33.25" W, 50.25" H





## **Innovative New Designs**





## Dog Park Kits Big to small. Great values!