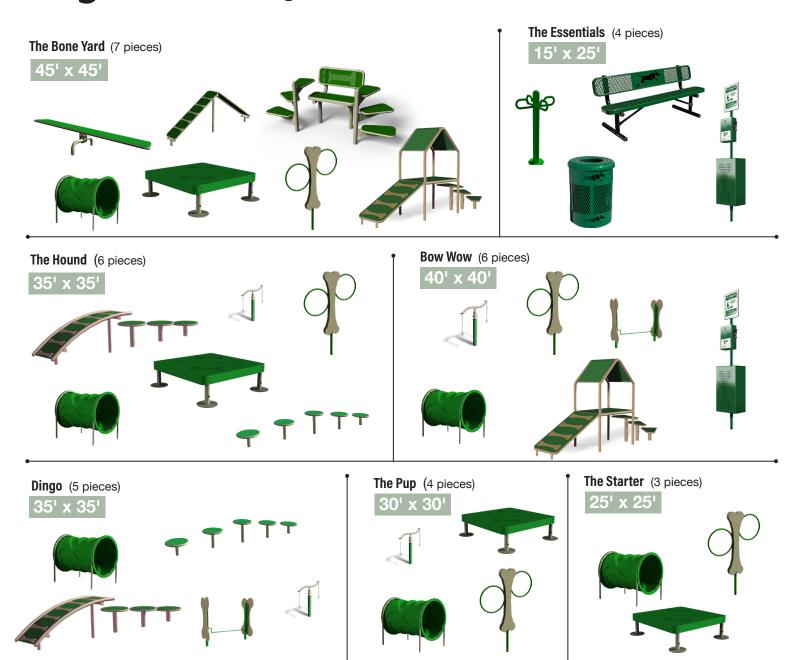

vative new Dog Park line...

designed for what dogs and owners really enjoy doing together.



Most dogs just want to play... and hang out with you.



The reason most owners take their pets to Dog Parks is to have outdoor fun and enjoy companionship - not to compete in professional dog shows. So we've created a product line that offers maximum enjoyment for everyone.



## Me and My Pal Bench

Even outdoors, dogs like to spend time with their **human best friends.** Introducing the world's first bench designed for people and their canine buddies. Dogs can hop right up the steps and be close to the one they love. This will be a favorite in your next dog park - better get two! 81.75" L, 33.25" W, 50.25" H





## **Innovative New Designs**





## Dog Park Kits Big to small. Great values!