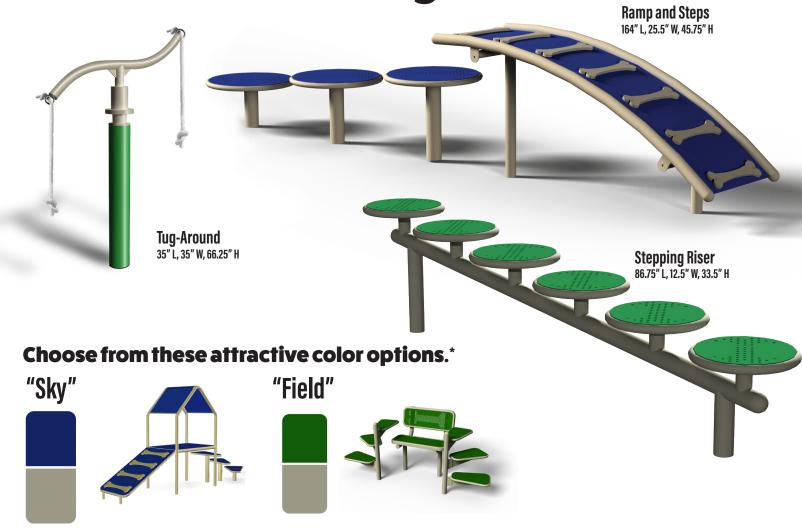

## An innovative new Dog Park line...

designed for what dogs and owners really enjoy doing together.



Most dogs just want to play... and hang out with you.



The reason most owners take their pets to Dog Parks is to have outdoor fun and enjoy companionship - not to compete in professional dog shows. So we've created a product line that offers maximum enjoyment for everyone.



## Me and My Pal Bench

Even outdoors, dogs like to spend time with their **human best friends.** Introducing the world's first bench designed for people and their canine buddies. Dogs can hop right up the steps and be close to the one they love. This will be a favorite in your next dog park - better get two! 81.75" L, 33.25" W, 50.25" H





## **Innovative New Designs**





## Dog Park Kits Big to small. Great values!