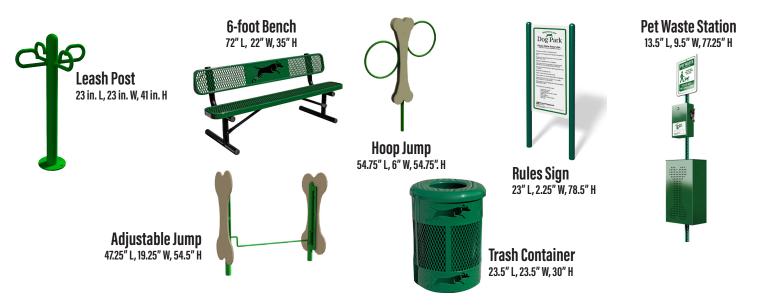

## An innovative new Dog Park line...

designed for what dogs and owners really enjoy doing together.



Most dogs just want to play... and hang out with you.



The reason most owners take their pets to Dog Parks is to have outdoor fun and enjoy companionship - not to compete in professional dog shows. So we've created a product line that offers maximum enjoyment for everyone.



## Me and My Pal Bench

Even outdoors, dogs like to spend time with their **human best friends.** Introducing the world's first bench designed for people and their canine buddies. Dogs can hop right up the steps and be close to the one they love. This will be a favorite in your next dog park - better get two! 81.75" L, 33.25" W, 50.25" H





## **Innovative New Designs**





## Dog Park Kits Big to small. Great values!